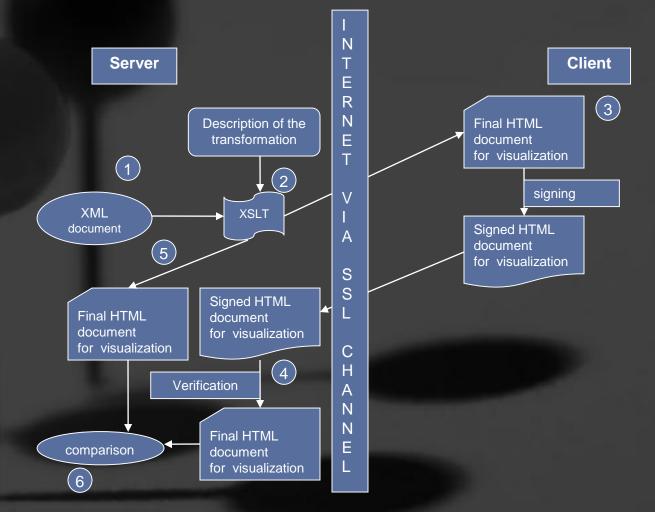

### The approach – e-signatures

### Signing and verification in the system

# The approach – e-signatures

# The application

- The logic of the supplement is encapsulated in PL/SQL and Java code in the Oracle database
- All resources necessary for the functioning of the appendix are located in the database, as well.
- The server making the connection with the database is Apache with mod\_plsql
- The signing of the data depends on the platform used. There is a Windows version, which uses CryptoAPI and assembler COM objects and there is also Linux implementation through OpenSSL library
  - The verification of the digital signatures is carried out by BouncyCastle classes [http://www.bouncycastle.org], which are loaded in the Java virtual machine (Aurora) of the database