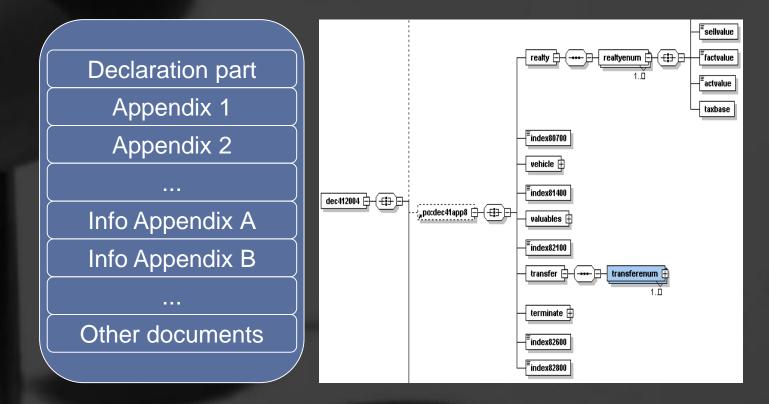

### A little booklet with pictures:

- The common for all forms is submitting personal or corporate data
- Comprises of a declaration part, appendixes and information appendixes
- Part of the information is directed towards other government institutions (e.g. customs)...

### The approach – divide and conquer

• The tax form was separated in distinct parts and for each logical checks were created