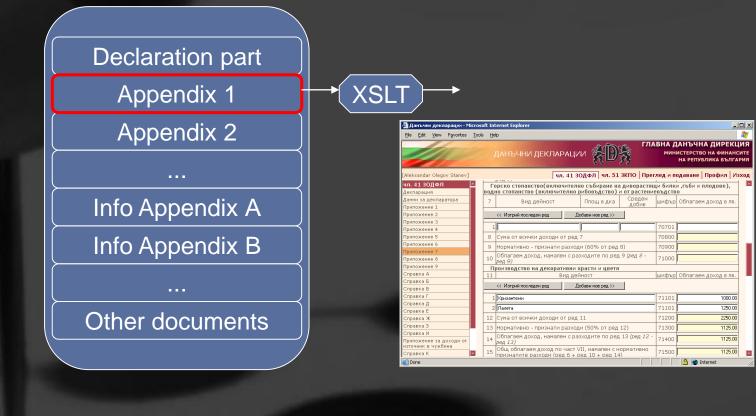

### The approach – divide and conquer

• The tax form was separated in distinct parts and for each logical checks were created

### The approach - visualization

 During the process of filling out only one logical part is displayed, the fields are loaded from the form's XML and the calculations are made with JS

ormacion