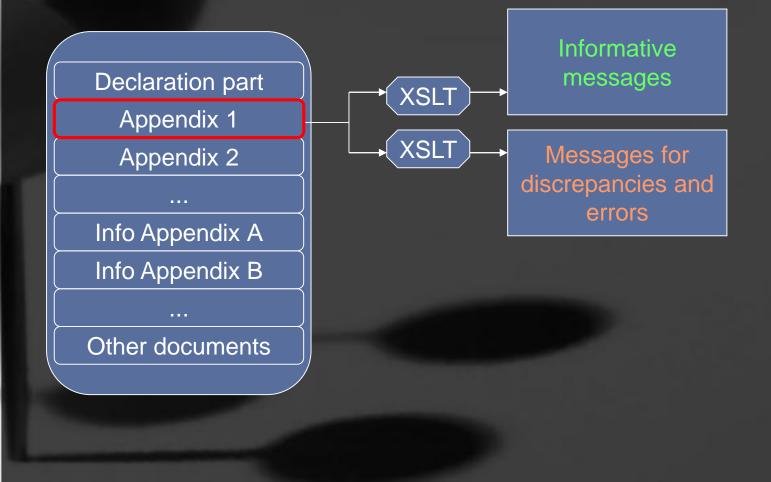

### The approach – overall control rules

 Upon submitting, the tax form is checked for compliance with all logical controls in each part, as well as for the necessary dependencies between the different supplements

### Грешки в декларацията

ineormation SELVICES

Необходимо е сумата от стойностите в полетата "Лични вноски за доброволно пенсионно осигуряване и доброволно осигуряване за безработица" на съответните приложения да е равна на стойността, изчислена на ред 2, колона 6 от Справка И