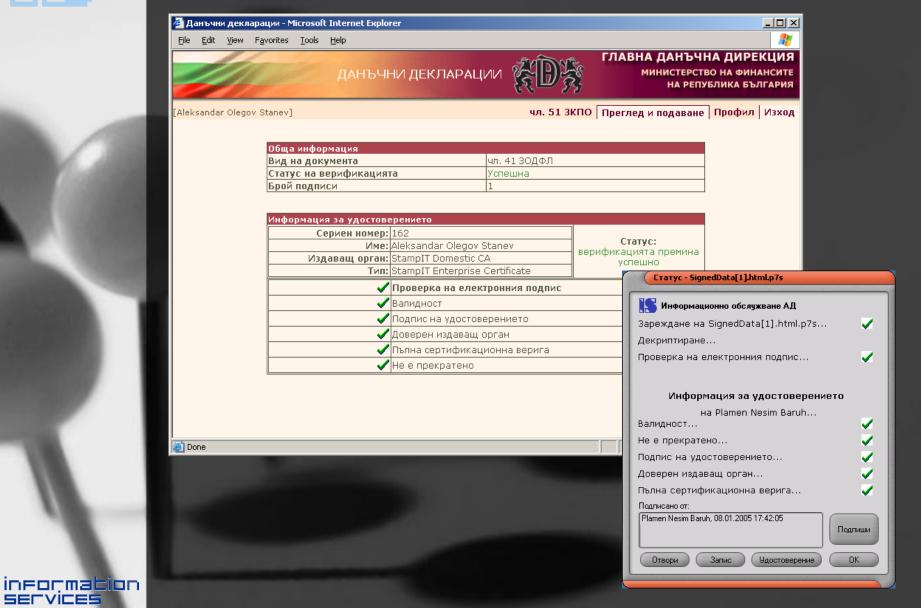

### The approach – e-signatures

### Signing and verification in the system

# The approach – e-signatures